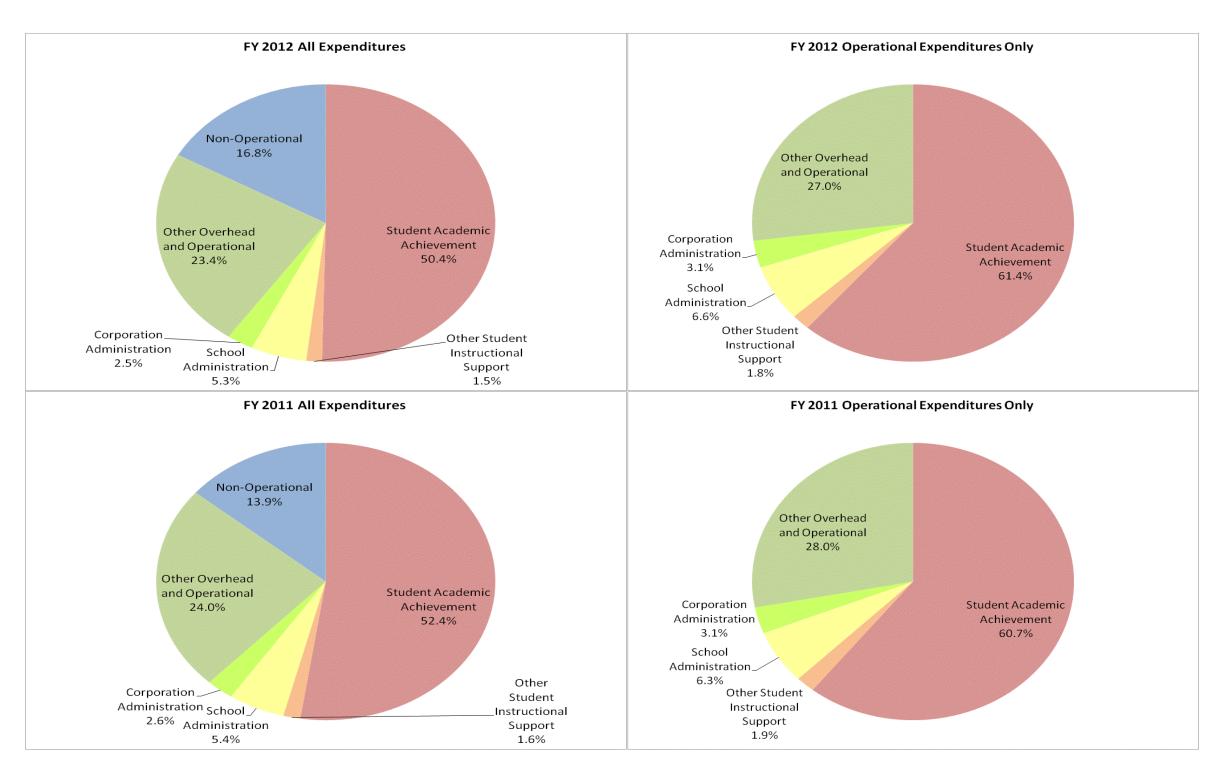

## **Southwest Parke Com Sch Corp (6260)**

|                                | FY          | FY06 % of Total |              | FY09 % of Total |              | ′11 % of Total | FY           | FY12 % of Total |  |
|--------------------------------|-------------|-----------------|--------------|-----------------|--------------|----------------|--------------|-----------------|--|
| Student Instructional Category | FY 2006     | Exp             | FY 2009      | Exp             | FY 2011      | Exp            | FY 2012      | Exp             |  |
| Student Academic Achievement   | \$4,616,857 | 47.0%           | \$5,885,259  | 55.8%           | \$5,270,888  | 52.4%          | \$5,626,287  | 50.4%           |  |
| Student Instructional Support  | \$688,604   | 7.0%            | \$681,549    | 6.5%            | \$708,142    | 7.0%           | \$764,130    | 6.8%            |  |
| Overhead and Operational       | \$2,288,274 | 23.3%           | \$2,432,397  | 23.1%           | \$2,676,549  | 26.6%          | \$2,901,145  | 26.0%           |  |
| Nonoperational                 | \$2,227,230 | 22.7%           | \$1,545,798  | 14.7%           | \$1,401,535  | 13.9%          | \$1,880,775  | 16.8%           |  |
| Grand Total                    | \$9,820,965 |                 | \$10,545,003 |                 | \$10,057,114 |                | \$11,172,337 |                 |  |